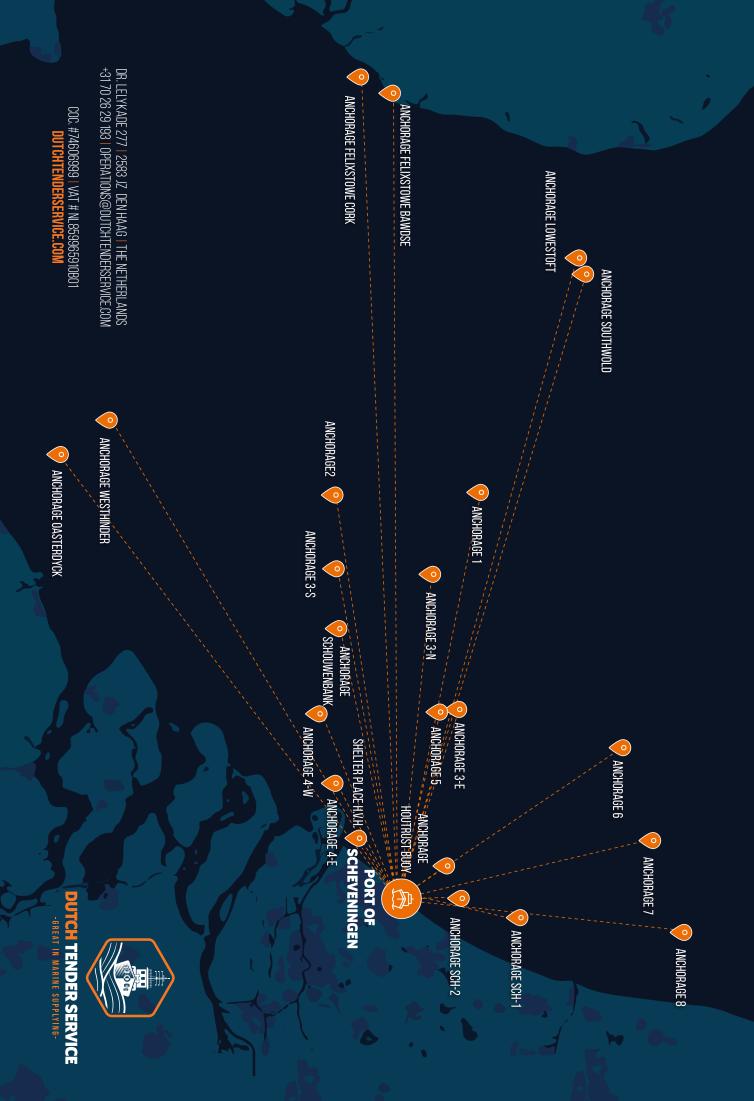

#### ROTTERDAM AREA

| ANCHORAGE 1       | € 3650,- |
|-------------------|----------|
| ANCHORAGE 2       | € 3250,- |
| ANCHORAGE 3 NORTH | € 2775,- |
| ANCHORAGE 3 SOUTH | € 2775,- |
| ANCHORAGE 3 EAST  | € 1950,- |
| ANCHORAGE 4 EAST  | € 1500,- |
| ANCHORAGE 4 WEST  | € 2000,- |
| ANCHORAGE 5       | € 1725,- |
|                   |          |

# **SCHEVENINGEN AREA**

| ANCHORAGE SCHEVENINGEN               | € 800,- |
|--------------------------------------|---------|
| ANCHORAGE FAIRWAY BLIOY SCHEVENINGEN | € 800 - |

# AMSTERDAM / IJSMUIDEN AREA

| ANCHORAGE 6 | € 2100,- |
|-------------|----------|
| ANCHORAGE 7 | € 2100,- |
| ANCHORAGE 8 | € 1850   |

### FLUSHING / ANTWERP / ZEEBRUGGE AREA

| SCHOUWENBANK | € 2575,- |
|--------------|----------|
| WESTHINDER   | € 3900,- |
| OOSTDYCK     | € 4000   |

### SOUTHWOLD AREA (UK)

OIL CARGO TRANSHIPMENT AREA € 5500,-